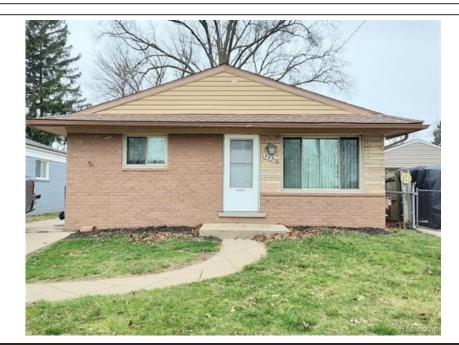

## 5851 Herbert St, Westland, MI 48185

» Beds: 3 | Baths: 1 Full» MLS #: 20240017141

» Single Family | 945 ft $^2$  | Lot: 5,227 ft $^2$ 

» More Info: 5851HerbertStWestland.lsForSale.com

Vision Realty Centers

(877) 787-6093 vrc.acct33137@gmail.com

Vision Realty Centers 33137 Schoolcraft Rd. Livonia, MI 48150 (877) 787-6093

EXCELLENT THREE BEDROOM WESTLAND RANCH. TOTALLY MOVE IN CONDITION. UPDATES INCLUDE: ROOF, FURNACE, CENTRAL AIR, HANSON'S LOW E-ARGON TRIPLE PANE TINTED WINDOWS, INSULATION IN ATTIC AND WALLS, ELECTRICAL PANEL, KITCHEN WITH GRANITE COUNTER TOPS, ELECTRICAL OUTLETS WITH USB CHARGERS, RECESSED LIGHTING AND CROWN MOLDING IN LIVING ROOM, HARDWOOD FLOORING UNDER CARPET AND UPDATED BATHROOM ALSO. EXTERIOR PAINTED IN 2022. PLUMBED FOR A FULL BATHROOM IN THE FULL UNFINISHED BASEMENT. HOME ALSO HAS A FENCED IN BACKYARD. CLOSE TO HIGHWAYS, RESTAURANTS AND SHOPPING.